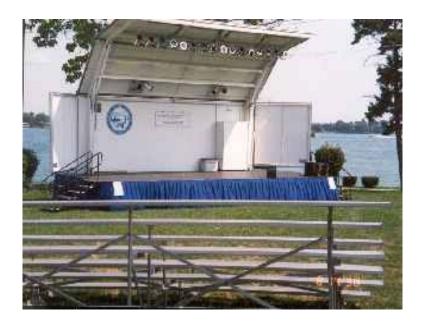

## PORTABLE STAGE

2 Stages '09 Century and '06 Century

## **Century Stage Dimensions and Power Requirements:**

Open: 14'2" wide X 28' long

Closed: 8'3" X 28' long

Length: '06 is 33'7" long

'09 is 34'1" long

stage when towed by 2-ton pickup = 57'

Height: '06 stage is 13' tall

'09 stage is 13'6" tall

from the ground to the stage platform is  $3\frac{1}{2}$  – 4' (can go higher w/ hydraulics)

Weight:: trailer weighs 17,900 lbs.; two-ton truck 9,500 lbs.

Power: 220 – 50 amp service with 175' of cord

110 – 20 amp service with 175' of cord

Capacity: Weight capacity @ 2,000 lbs.

Stairs: 2 sets of stairs for each stage

Lights: does have fluorescent lights

Handicap: ramp off the back w/ elevator

Skirting: 2—50ft long pieces attached by Velcro @ 4ft high